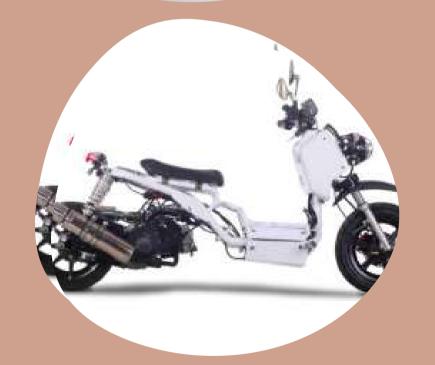

\$1,619.00

Eagle 150cc

Scooter

\$1,499.00

### **DESCRIPTION**

1. EAGLE 150cc SPECIFICATIONS -

2. Radio and USB connection

3. Gross Weight: 340 lbs.

4. Dry Wight: 290 lbs.

5. Wheel base: 1302mm

6. Exterior size: 1810\*725\*1050mm

7. Maximum speed: 55+ MPH

8. Weight Capacity: 250 lbs.

9. Fuel capacity: 4.2L

10. Brake type: F/DISC, R/DRUM

11. Engine type: 4 stroke, Single cylinder, air-forced cool

12. Maximum Power: 5.85kw/8500r/min

13. Starting System: Electric / Kick

14. Tyre sizes: 130/60-13 – 130/60-13

15. Battery size: 12V/7AH

Our TOP SELLING NEW ARRIVALS

- SPORTS BIKES
- ATVS
- DIRT BIKES
- GO KART
- GOLF KART
- TRIKES
- SCOOTER
- STREET LEGAL
- UTVS