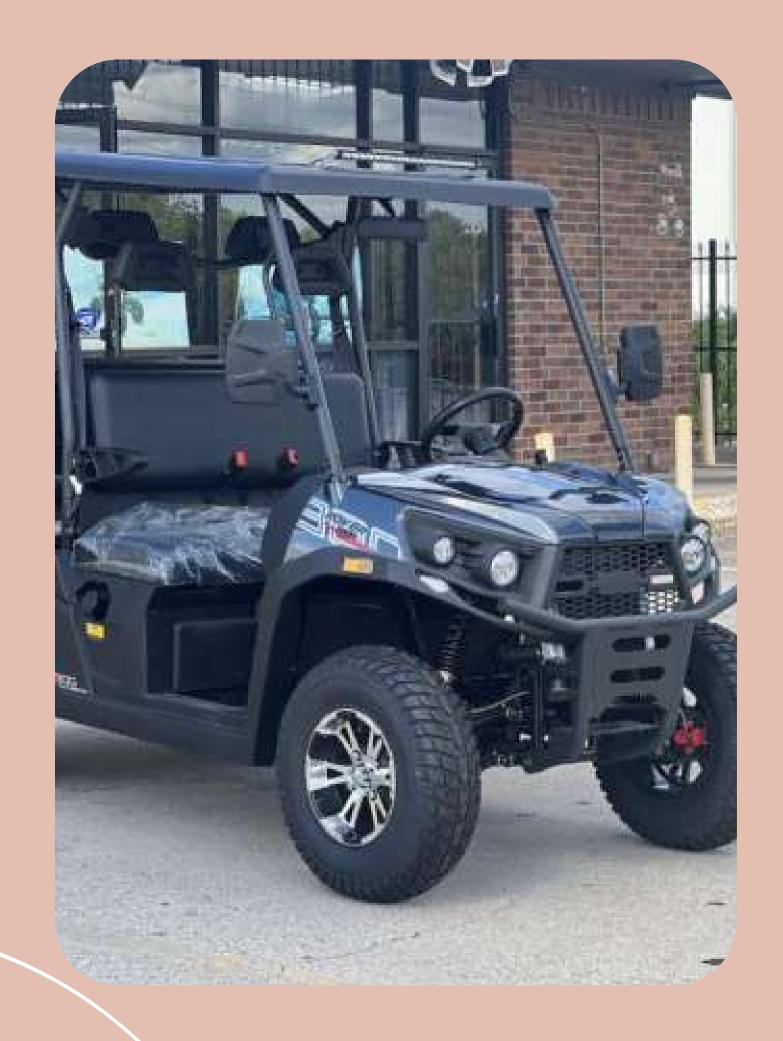

s and budget.

Explore the rugged terrain of Texas with confidence, knowing you've got a reliable ride from Pioneer

Powersports. Get your hands on our exceptional dirt bikes today and start your off-road adventure in style!

Shop Now





## Pioneer Powersports

Situated in Dallas, Texas, we are among the largest dealers of Powersports equipment. providing services to over 100,000 loyal customers since the year 2000. All Chinese Powersports are sold by us nationwide. Among the most well-known brands we carry are Icebear, Vitacci, Trailmaster, RPS, Tao Motors, and Massimo Motors.

But we can get you any other Chinese powersports if you contact us and let us know the make and model. We are also proficient in the upkeep and repairs of powersports. To schedule your visit, please contact us.



# Get the Best Deals on ATVs and Dirt Bikes



Searching for the ideal partner for an off-road adventure? You need look no farther than our huge assortment of ATVs and dirt motorcycles, which are offered at the most competitive pricing. We have the ideal ride for any level of rider, from novices to seasoned enthusiasts.

Icebear Fuerza 125cc Street Bike(PMZ125-1)

\$1,499.00



Icebear Gen V Maddog(PMZ150-

\$2,499.00

Read more



Icebear Gen V Maddog(PMZ50-22)

\$2,199.00



Hawk 250cc Dual Sports Enduro Dirt Bike

\$1,619.00



Eagle 150cc

Scooter

\$1,499.00

### **DESCRIPTION**

1. EAGLE 150cc SPECIFICATIONS -

2. Radio and USB connection

3. Gross Weight: 340 lbs.

4. Dry Wight: 290 lbs.

5. Wheel base: 1302mm

6. Exterior size: 1810\*725\*1050mm

7. Maximum speed: 55+ MPH

8. Wei