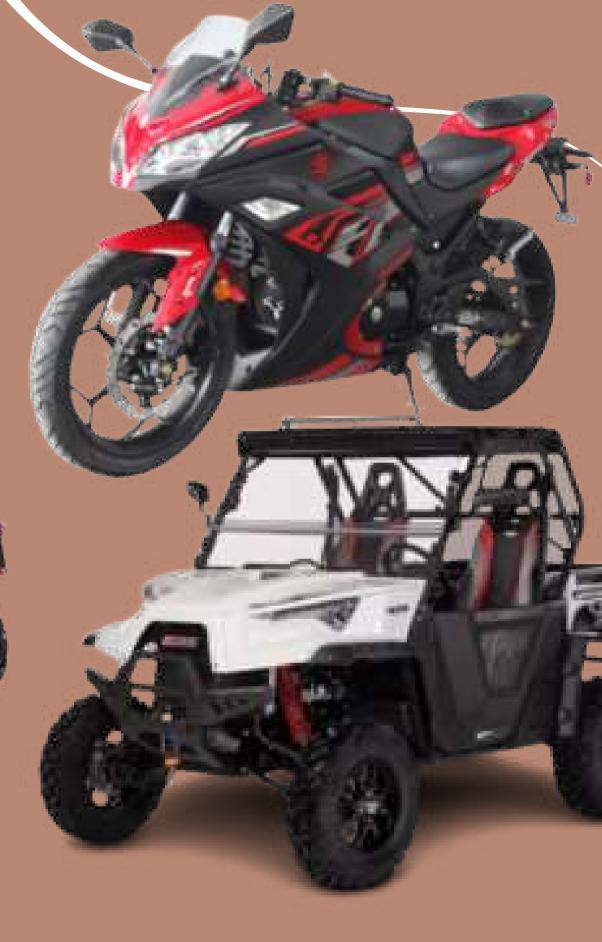

#### The Best ATV Bikes for Sale Near You

Looking for an atv bike for sale near me?, Pioneer
Powersports has a wide selection to choose from. They
offer a variety of models ranging from 125cc to 550cc,
as well as electric-start Taotao ATVs, all at what they
describe as the "best and most affordable price".1
Whether you're looking for a mid-size, full-size, or
specialty off-road ATV, Pioneer Powersports likely has
an option that fits your needs and budget.

# Get the Best Deals on ATVs and Dirt Bikes

Searching for the ideal partner for an off-road adventure? You need look no farther than our huge assortment of ATVs and dirt motorcycles, which are offered at the most competitive pricing. We have the ideal ride for any level of rider, from novices to seasoned enthusiasts.

Icebear Fuerza 125cc Street Bike(PMZ125-1)

\$1,499.00

Icebear Gen V Maddog(PMZ150-

\$2,499.00

Read more

Icebear Gen V Maddog(PMZ50-22)

\$2,199.00

Hawk 250cc Dual Sports Enduro Dirt Bike