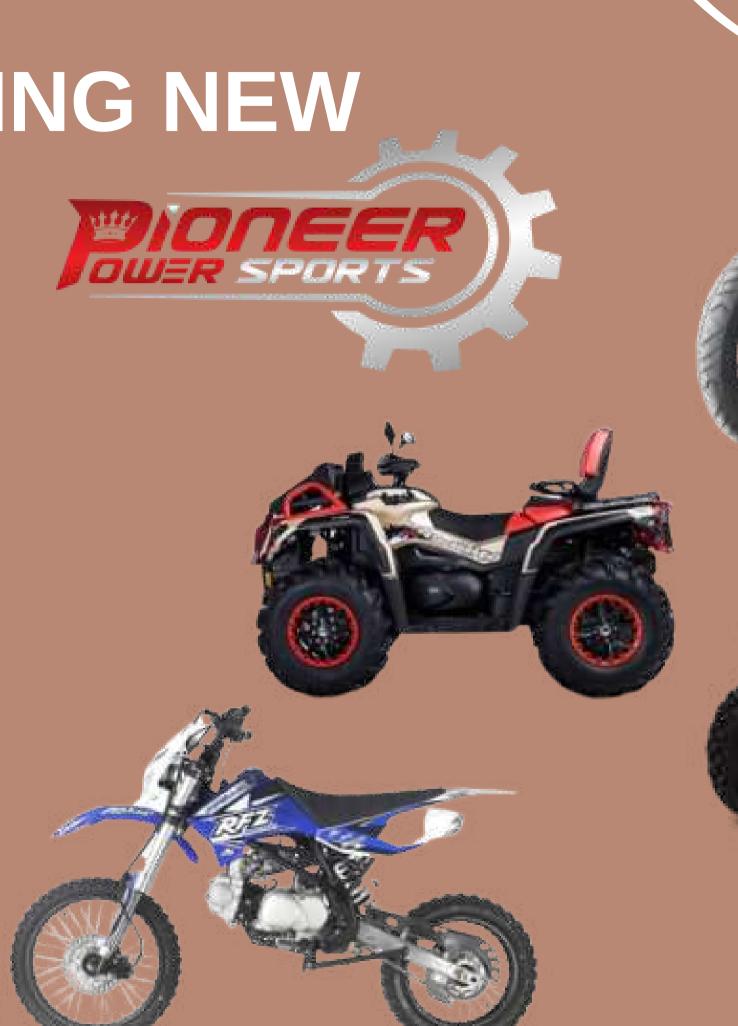

14. Tyre sizes: 130/60-13 – 130/60-13

15. Battery size: 12V/7AH

Our TOP SELLING NEW ARRIVALS

- SPORTS BIKES
- ATVS
- DIRT BIKES
- GO KART
- GOLF KART
- TRIKES
- SCOOTER
- STREET LEGAL
- UTVS