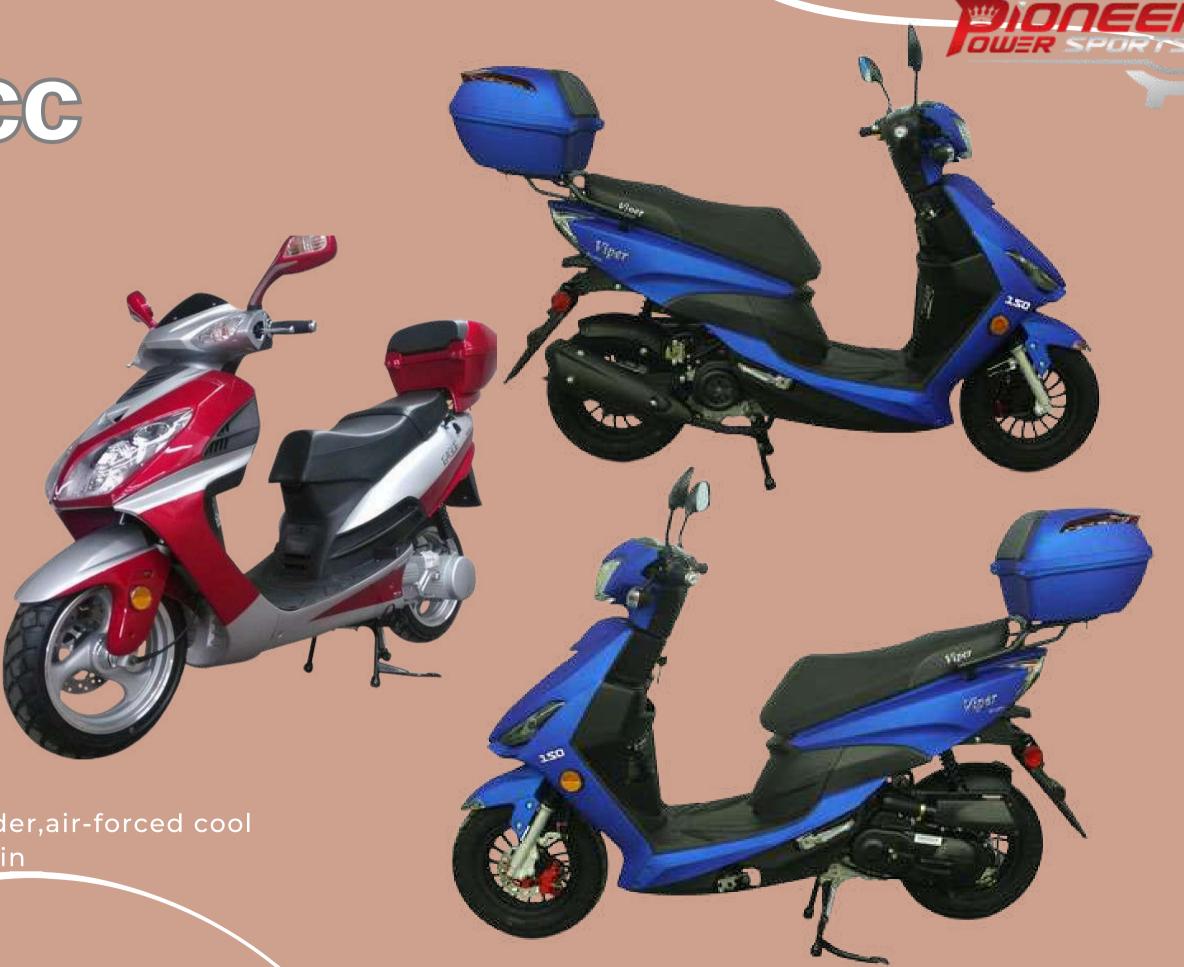

\$1,619.00

Eagle 150cc

Scooter

\$1,499.00

### **DESCRIPTION**

1. EAGLE 150cc SPECIFICATIONS -

2. Radio and USB connection

3. Gross Weight: 340 lbs.

4. Dry Wight: 290 lbs.

5. Wheel base: 1302mm

6. Exterior size: 1810\*725\*1050mm

7. Maximum speed: 55+ MPH

8. Weight Capacity: 250 lbs.

9. Fuel capacity: 4.2L

10. Brake type: F/DISC, R/DRUM

11. Engine type: 4 stroke, Single cylinder, air-forced cool

12. Maximum Power: 5.85kw/8500r/min

13. Starting System: Electric / Kick

14. Tyre sizes: 130/60-13 – 130/60-13

15. Battery size: 12V/7AH

Our TOP SELLING NEW ARRIVALS

- SPORTS BIKES
- ATVS
- DIRT BIKES
- GO KART
- GOLF KART
- TRIKES
- SCOOTER
- STREET LEGAL
- UTVS