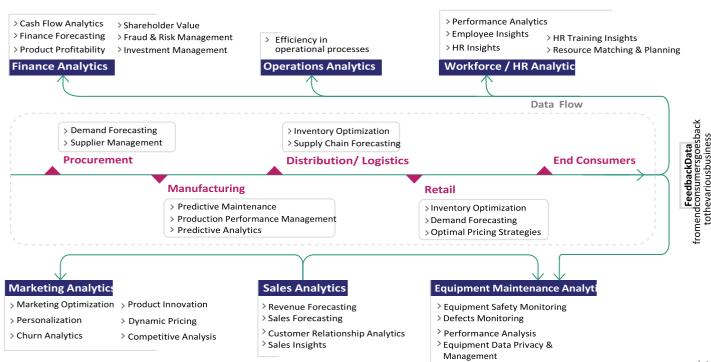

What are the areas in which analytics can drive value?

### Some Use Case Scenarios

## Use Case Scenario: Optimize Supply Chain

A resilient supply chain is the need of the hour.

Raw materials and commodities across the board are experiencing greatly extended lead times, and for many businesses, this is more than a disruption. With the spike in demand and prevailing shortages they are now being forced to work with multiple global vendors, putting an unimaginable pressure on <a href="supply chain">supply chain</a> operations. Not to mention that companies also needs to adhere to regulatory compliances, managing waste, product recalls, having the right stock, logistics management, while doing all this efficiently and profitably.

Supply chain analytics can help into giving more visibility to combat some of these challenges with insightful and actionable real time data and dashboards.

Reduced waste

Enhanced compliance

## Use Case Scenario: Finance Analytics

Businesses can benefit from improving efficiency and profitability by balancing revenue growth and meeting the operating costs. Analytics can be useful in making huge savings, planning your investments, and making financial predictions for managing future operational activities.

Finance Forecasting

Fraud & Risk Analytics

Investments

Cash Flow Analysis

### Use Case Scenario: Marketing and Sales Analytics

Create a tailormade communication based on your customer persona, create a self-service portal to enhance customer experience. Obtain visibility to the complete sales cycle of prospecting, opportunity handling, converting lead to a customer, followed by field service management with respect to product device installation, preventive maintenance, warranty and servicing and complaint handling.

Marketing intelligence

Self-servicing

Behavioral analytics

Case management