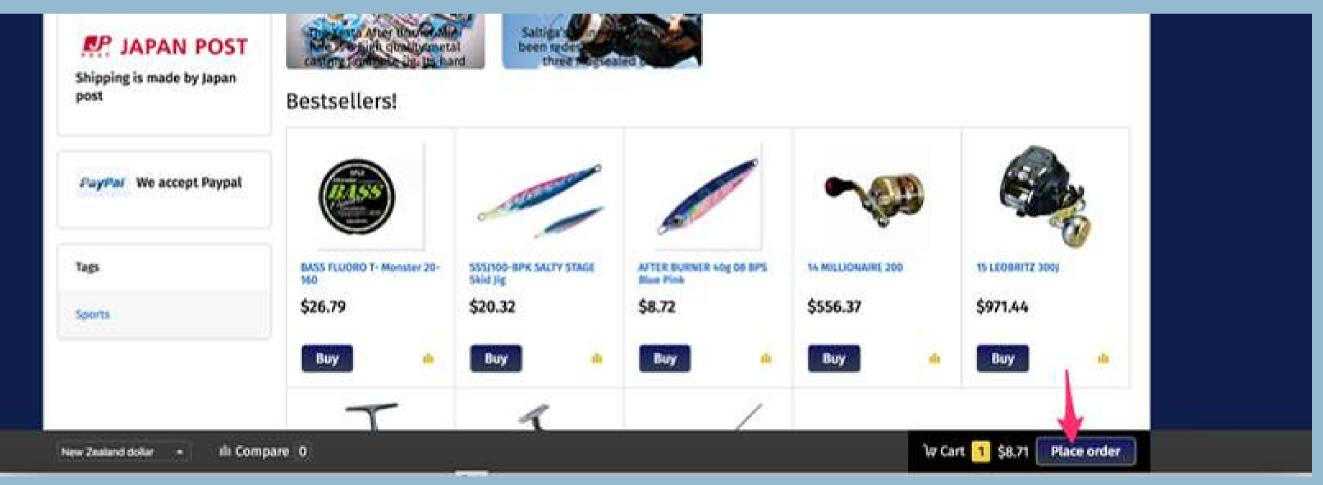

## How to buy?

### BUYING AT FISHINGSHOP IS SIMPLE!

- 1. Add products to the cart
- 2. Press "Place order button" on the bottom of the screen After checking your cart contents, click "Proceed to checkout"
- 3. Fill in your name, e-mail, and postal address. Click Next.
- 4. Add a comment if required(yes, we are reading!). Click "Send order"
- 5. Once you send your order, we will make sure everything you want is available and calculate shipping charges.
- 6. You are going to get an email like this once your order is confirmed and shipping costs are calculated.
- 7. The email will contain a PIN code and a link. Click on the link and enter the PIN provided in this email. After you've done that, you can choose to pay with a card or through PayPal.