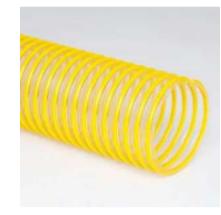

### Which Vacuum Hose is Best for Mulching?

The Flex-Tube® PU is the best choice for mulch blowing applications. While the Flextube PU is the best choice for this application, Flex Tube PV and Flex Tube TR can also be used because the inner way is smooth and will allow the flow of mulching materials.

Mulch & Bark Mulch Transfer Hose: Abrasion

Resistant Mulch and Bark Transfer Hose is an excellent choice for delivery of wood fiber, playground surfacing material, straw, seed or compost material.