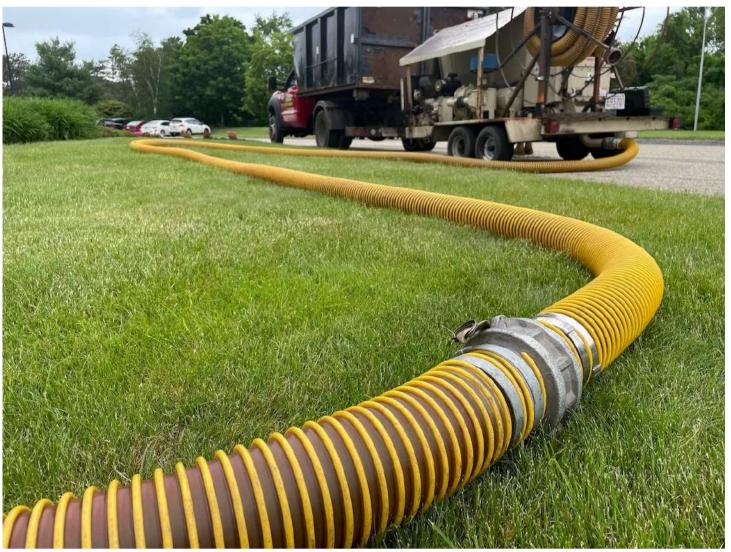

# Mulch Blowing Hose & Mulch Transfer Hose

Mulch blower hose requires a more durable, puncture resistant type of construction. While flexibility and smooth interior flow are important, it is the resistance to tears and punctures that will really make a difference when you are out on a job. McGill Hose is proud to offer Flexaust Hose, the more durable and dependable hose available for the requirements for bark mulch blowing and spring clean up applications. Light weight, and easy to handle, this hose was designed to reduce worker fatigue. This product is an excellent alternative to traditional heavy hoses that are difficult to maneuver and were designed as a replacement hose for bark blowing trucks with superior abrasion resistance resist that can be caused by high velocity bark mulch transfer.

Mulch & Bark Mulch Transfer Hose: Abrasion

Resistant Mulch and Bark Transfer Hose is an excellent choice for delivery of wood fiber, playground surfacing material, straw, seed or compost material.